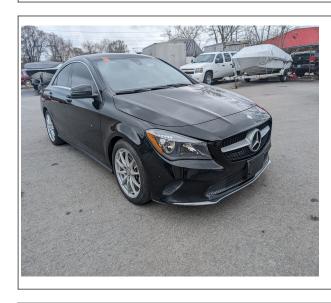

## 2017 Mercedes-Benz CLA250

**Stock#** 1703

**Transmission**Automatic

**Door** 4-door **Exterior** Black Interior Black **Engine** 4 Cylinder Engine **Miles** 160,220

## **Vehicle Description**

MATIC CLA WITH BACK UP CAMERA, CLEAN CARFAX, POWER SEAT, BLUETOOTH, AWD, ECONOMICAL 2.0 LITER TURBO, NAV READY, LEATHER, HEATED SEATS, 160320 KMS, CERTIFIED AND SERVICED, ONLY \$15995!! plus tax and licence, CALL 905-901-0571 FOR AN APPOINTMENT INDOORS SOUTHWEST IMPORTS 507 SPEERS RD. OAKVILLE.