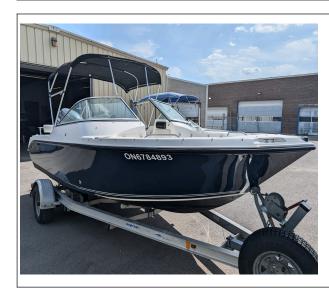

## 2006 Century 1850 DUAL CONSOLE

**Stock#** 0011

**Transmission**Others

**Door** Others **Exterior** Black

Interior

**Engine** 4 Cylinder Engine Miles

## **Vehicle Description**

ROOMY SPORT CONSOLE BOAT WITH UPGRADED YAMAHA 115HP 4 STROKE!!, ALUMINUM TRAILER FULL SERVICE AND TUNE-UP COMPLETED, SWIM PLATFORM, BIMINI TOP, SKI TRIPOD, SNAP IN SEAT CUSHIONS, LADDER, FULL INSTRUMENTATION, SPECIAL LATE SEASON PRICE ONLY \$22995!! SOUTHWEST IMPORTS OAKVILLE 905-901-0571 PLEASE CALL OR EMAIL FOR AN APPOINTMENT.